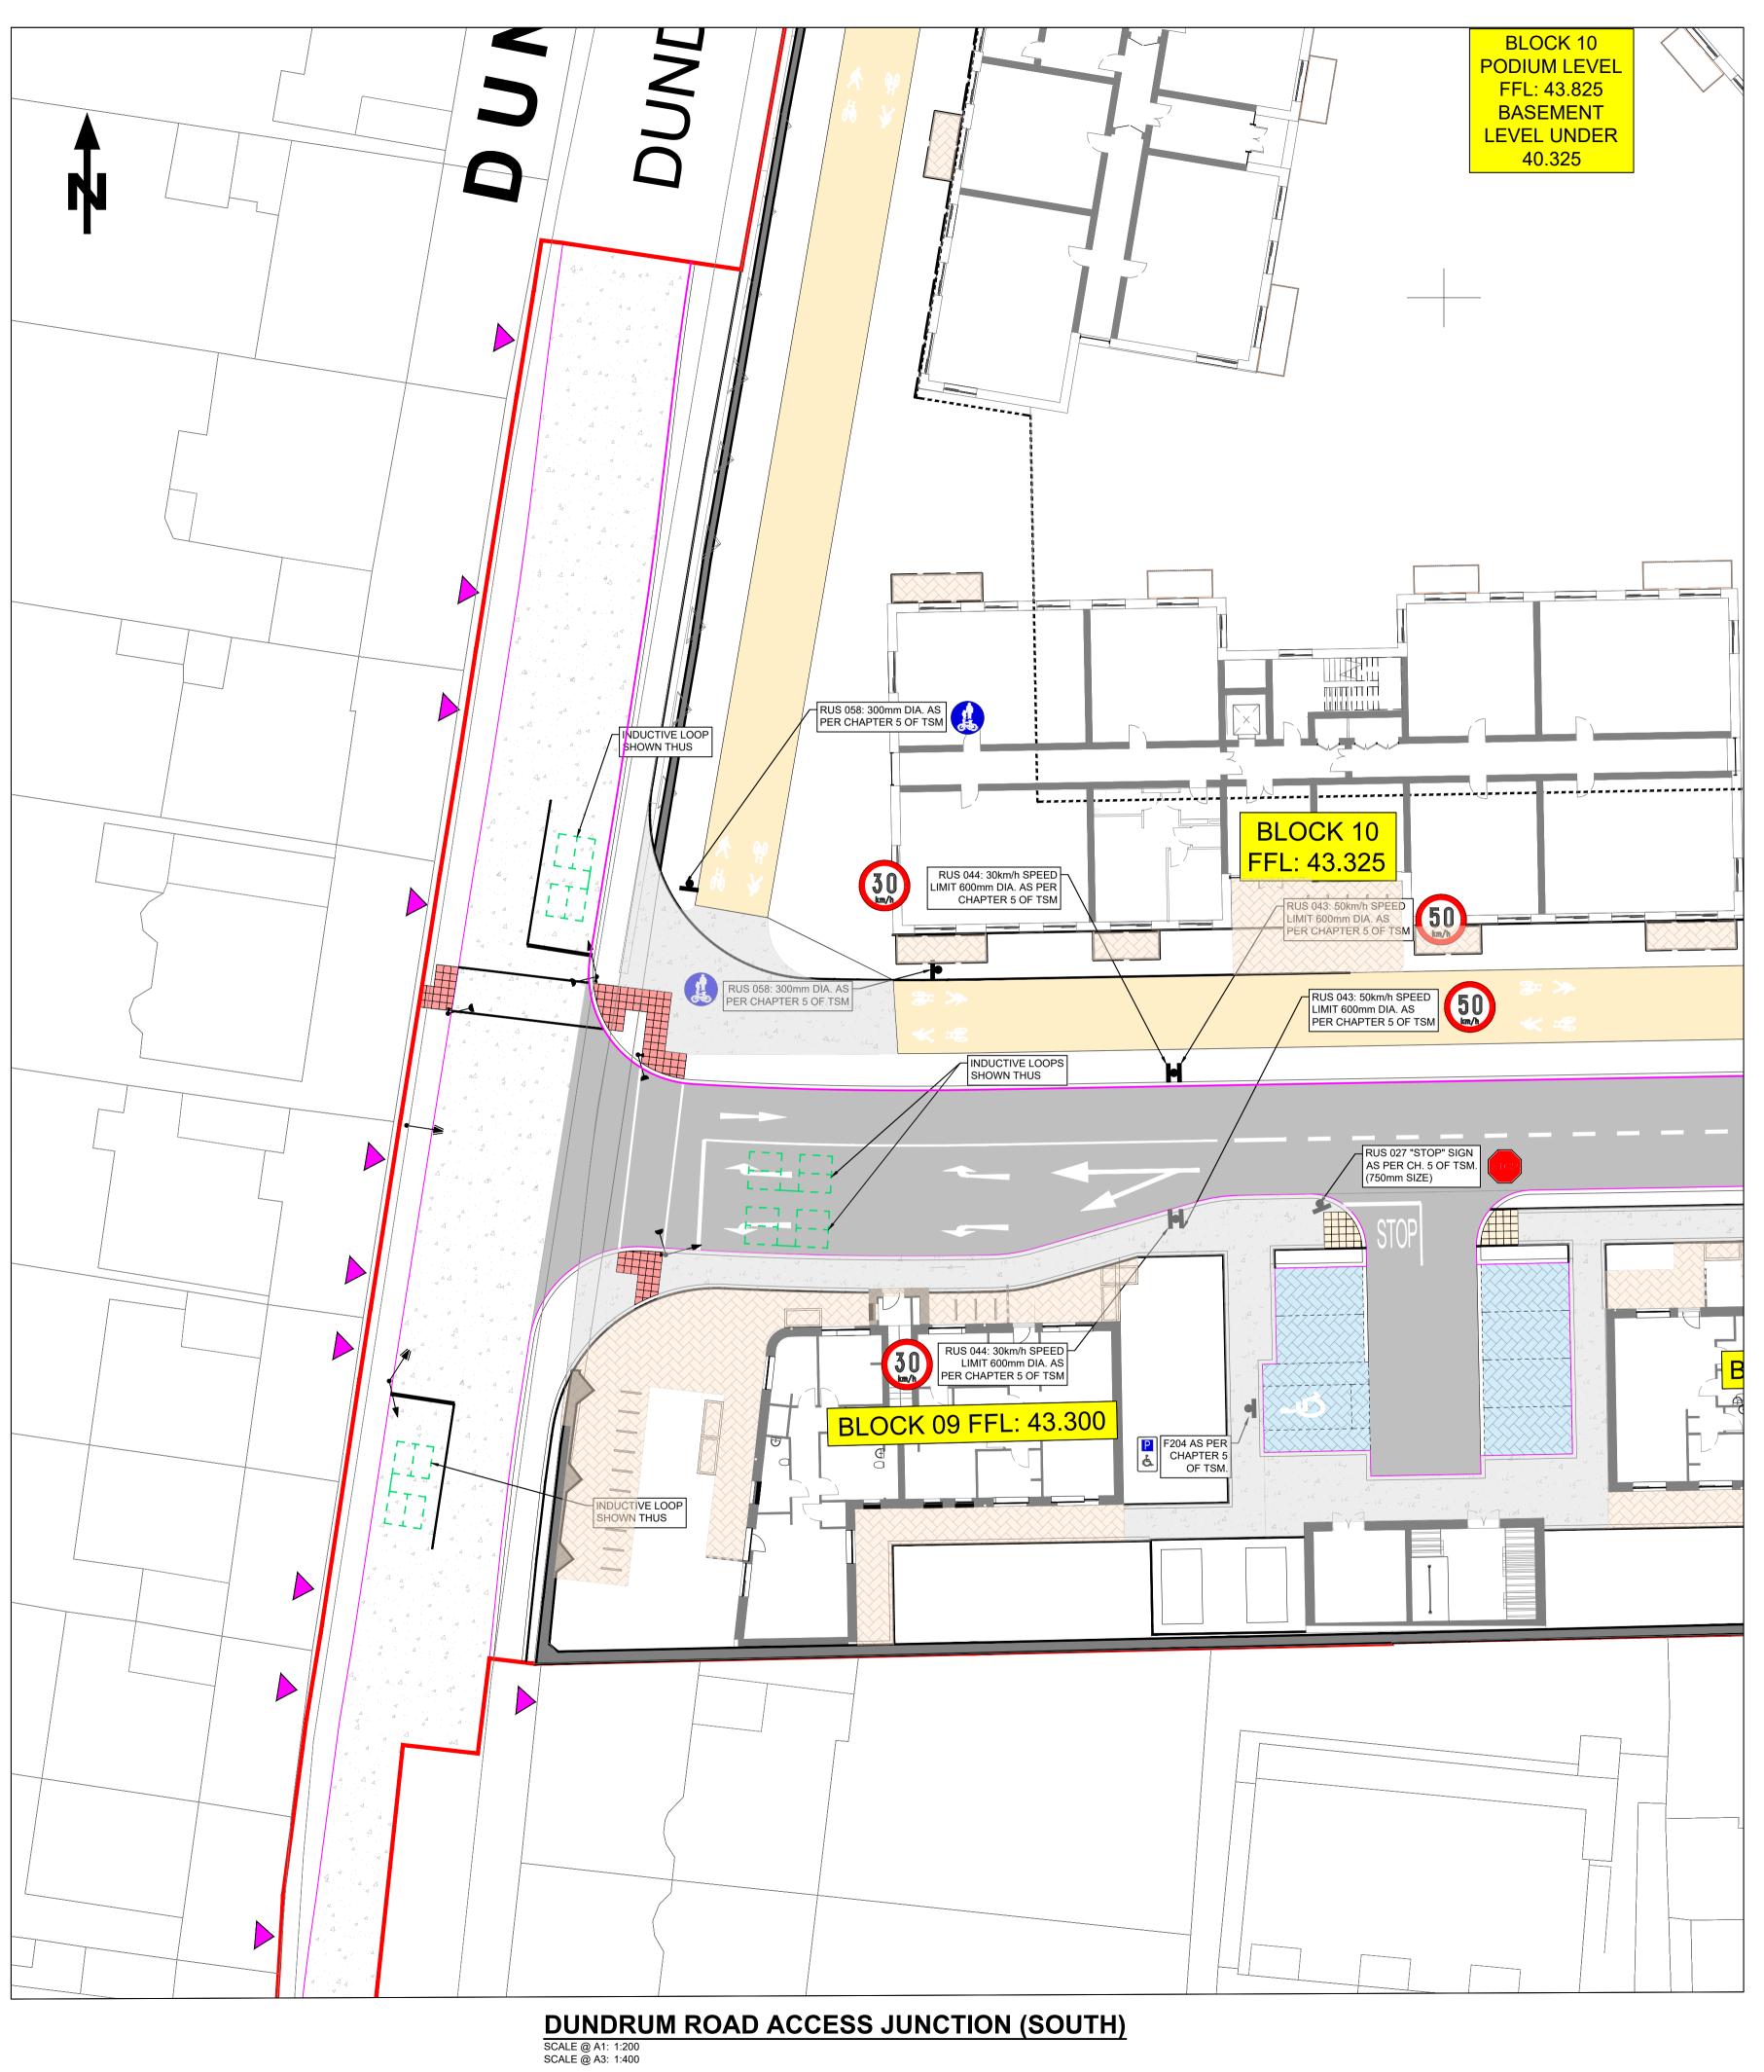

4

REFER TO DRG C-11200, SECTION 'C'.

ACTIVE TRAVEL ROUTE FOR CYCLISTS AND PEDESTRIANS (4m WIDE TYP.) REFER TO DRG C-11200,

REFER TO DRG C-11206 FOR DETAILS

RAISED TABLE PEDESTRIAN CROSSING. REFER TO DRG C-11200 SECTION 'B' & DRG C-1201 DETAIL 'E'

SECTION 'É'

PERMEABLE PAVING.

TACTILE PAVING. REFER TO DRG C-11200,

DETAILS 'N', 'M' & 'L'

DENOTES NEW TRAFFIC SIGN ON NEW 76.1mmØ CHS GALVANISED POST AND FOUNDATION. REFER TO DRG C-11200, DETAIL 'I' DENOTES PRIVATE DRIVEWAY ENTRANCE \_ \_ \_ \_ \_ \_ \_ \_ \_ \_ \_ \_ \_ PHASE 1 \_ \_ \_ \_ \_ \_ \_ \_ \_ \_ \_ \_ \_ \_ \_ PHASE 2 PHASE 3 TRAFFIC SIGNAL PHASING DIAGRAM